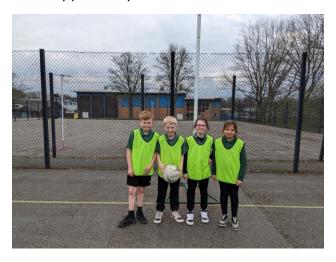

## **Sporting Triumphs**

Congratulations to the Year 4 Netball team who won the netball competition this week at St. Nicholas High School. They showed great teamwork, fantastic passing and improved their shooting skills with every game. Well done, we are very proud of you all!