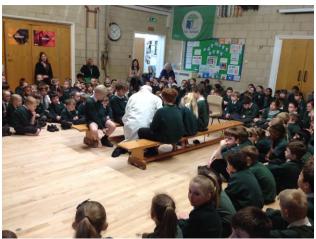

## **Holy Week Pictures**

## St Mary's Newsletter 28.03.2024

Dear Parents / Carers,

It has been a very eventful week. Pupils have taken part in a series of Lenten assemblies during Holy Week in preparation for the most important celebration of the Catholic Church, Easter, since it commemorates the death and, above all, the resurrection of Jesus. Pupils have also carried out fundraising activities to raise money for the Good Shepherd Appeal. We have had a visit from a sporting provider and years 3 - 6 had taster sessions. Archery seemed the firm favourite. Lastly, we had the parents/carers consultation meeting to discuss the possibility of St Mary's joining Our Lady, Help of Christians Multi-academy Trust. Please take the time to enjoy the Bank holiday weekend with family and friends.