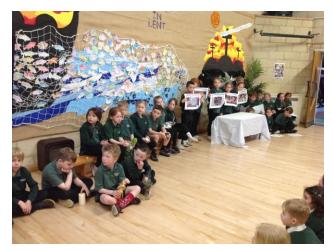

## **Holy Week Pictures**

## St Mary's Newsletter 28.03.2024

Dear Parents / Carers,

It has been a very eventful week. Pupils have taken part in a series of Lenten assemblies during Holy Week in preparation for the most important celebration of the Catholic Church, Easter, since it commemorates the death and, above all, the resurrection of Jesus. Pupils have also carried out fundraising activities to raise money for the Good Shepherd Appeal. We have had a visit from a sporting provider and years 3 - 6 had taster sessions. Archery seemed the firm favourite. Lastly, we had the parents/carers consultation meeting to discuss the possibility of St Mary's joining Our Lady, Help of Christians Multi-academy Trust. Please take the time to enjoy the Bank holiday weekend with family and friends.