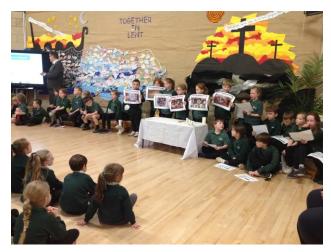

## **Holy Week Pictures**

## St Mary's Newsletter 28.03.2024

Dear Parents / Carers,

It has been a very eventful week. Pupils have taken part in a series of Lenten assemblies during Holy Week in preparation for the most important celebration of the Catholic Church, Easter, since it commemorates the death and, above all, the resurrection of Jesus. Pupils have also carried out fundraising activities to raise money for the Good Shepherd Appeal. We have had a visit from a sporting provider and years 3 - 6 had taster sessions. Archery seemed the firm favourite. Lastly, we had the parents/carers consultation meeting to discuss the possibility of St Mary's joining Our Lady, Help of Christians Multi-academy Trust. Please take the time to enjoy the Bank holiday weekend with family and friends.