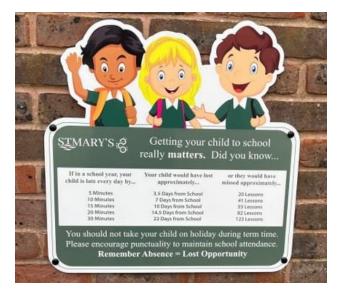

### **Attendance**

The Department for Education (DfE), Ofsted and the North West Association of Directors of Children's Services (NWADCS) have committed to working together to help schools to improve pupils' rates of attendance across the North West region. As such, they will be working with schools, multi-academy trusts and local authorities across the region to share best practice around improving pupils' rates of attendance and reducing persistent absence.