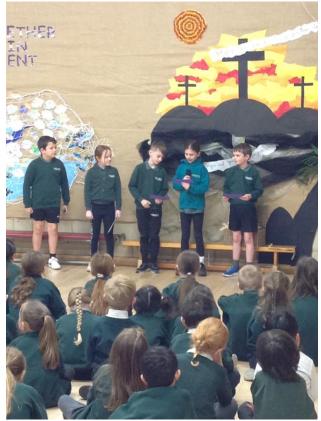

## **Holy Week Pictures**

## St Mary's Newsletter 28.03.2024

Dear Parents / Carers,

It has been a very eventful week. Pupils have taken part in a series of Lenten assemblies during Holy Week in preparation for the most important celebration of the Catholic Church, Easter, since it commemorates the death and, above all, the resurrection of Jesus. Pupils have also carried out fundraising activities to raise money for the Good Shepherd Appeal. We have had a visit from a sporting provider and years 3 - 6 had taster sessions. Archery seemed the firm favourite. Lastly, we had the parents/carers consultation meeting to discuss the possibility of St Mary's joining Our Lady, Help of Christians Multi-academy Trust. Please take the time to enjoy the Bank holiday weekend with family and friends.