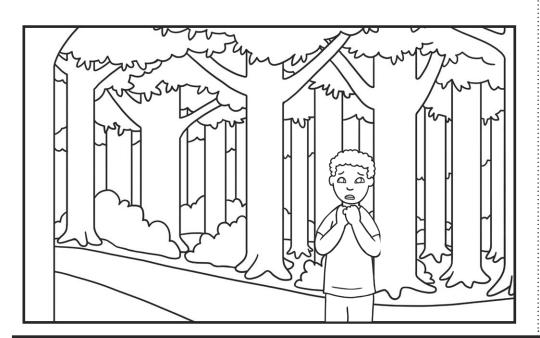

## Alexander's Adventure

- 8 Alexander looked around. All he could see for
- 19 at least a mile was mist, fog and the trunks of
- 25 strong, colossal trees in dark forest.
- 34 Which way was home? Which way was back to
- 42 the sinister cave that he had just left?
- 50 Alexander was glad that he had been tracking
- 60 his path with red string. At least he could see
- 72 where he had been so that he did not end up back
- 79 at the cave of that horrid troll.