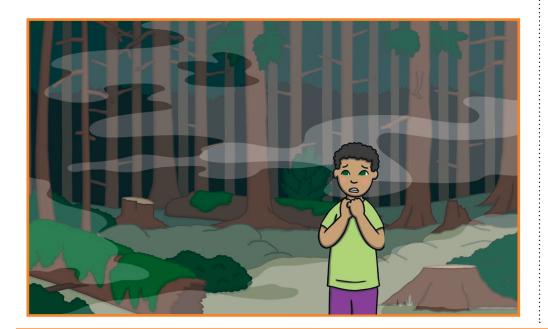

## Alexander's Adventure

- 8 Alexander looked around. All he could see for
- 19 at least a mile was mist, fog and the trunks of
- 25 strong, colossal trees in dark forest.
- 34 Which way was home? Which way was back to
- 42 the sinister cave that he had just left?
- 50 Alexander was glad that he had been tracking
- 60 his path with red string. At least he could see
- 72 where he had been so that he did not end up back
- 79 at the cave of that horrid troll.