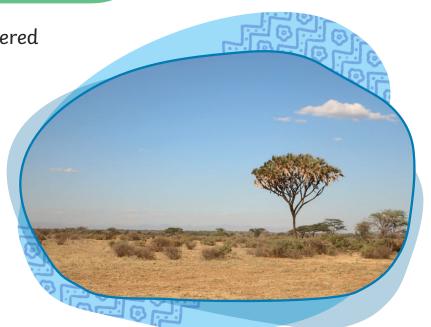

## All About the East African Savanna

More than half of Africa is covered in savanna.

The East African savanna has:

- lots of grass;
- some trees.

It is hot all year.

It does not rain much.