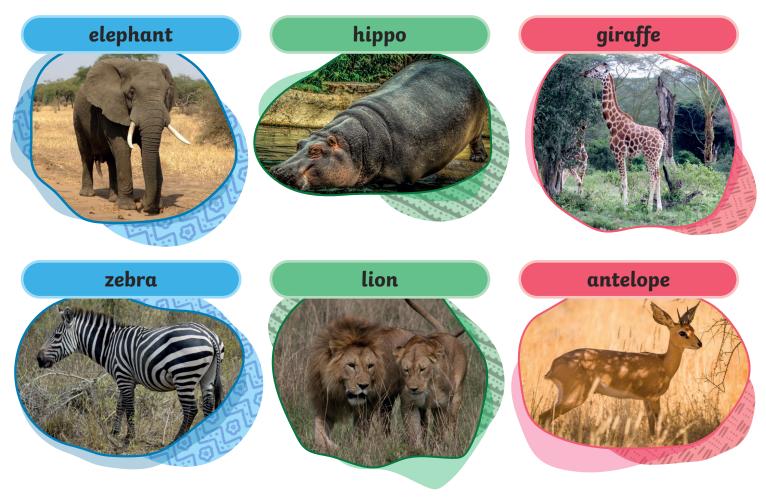

## All About the East African Savanna

More than half of Africa is covered in savanna.

The East African savanna has:

- lots of grass;
- some trees.

It is hot all year.

It does not rain much.



## Animals that live here:









## Questions

| 1.                                                      | How                                                       | much of Africa is covered in savanna? <b>Tick one</b> . |  |
|---------------------------------------------------------|-----------------------------------------------------------|---------------------------------------------------------|--|
|                                                         | $\bigcirc$                                                | about a third                                           |  |
|                                                         | $\bigcirc$                                                | more than half                                          |  |
|