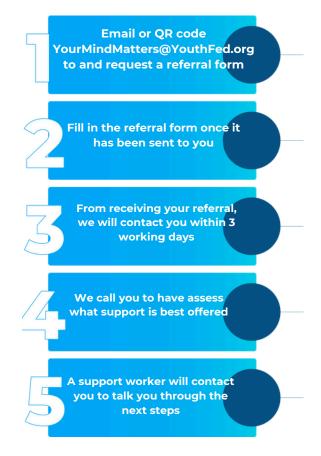

## One to one support

You will meet one of our team in a space which is confidential, warm and welcoming. This can be our office, your home, school/college or a community space.

Scan the QR code or e-mail us!

### **Group sessions**

When suitable, the Your Mind Matters project can facilitate group sessions on all aspects surrounding Mental health and Wellbeing.

will come to you

We are here for as long as you need us

Anyone can refer (including

self referrals)

If you have no transport we

0151 351 1971