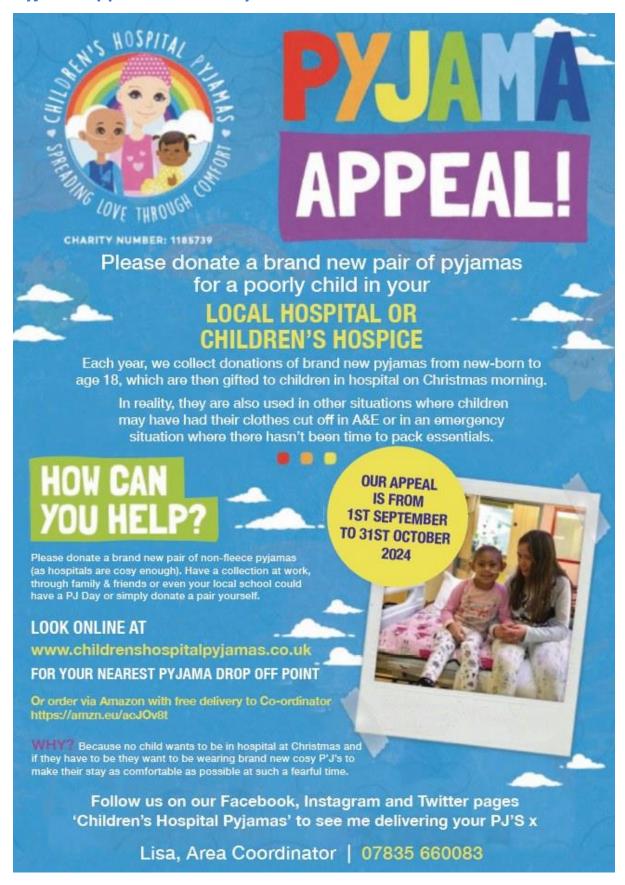

# Pyjama Appeal 2024 Friday 25th October 2024

On Friday 24th October, in support of the Pyjama Appeal, school will be holding a non uniform day in return for pyjama donations, please can you help support this wonderful cause by using the below Amazon Wish List to donate, or if you wish to purchase your own pyjama's, please do so and bring them into the school office before Friday 24th October.

https://amzn.eu/acJOv8t