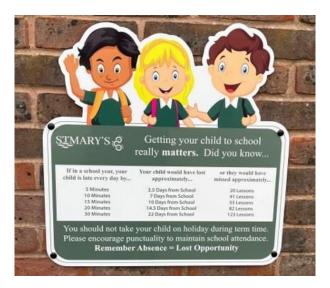

## **Attendance**

As we start a new academic year in supporting your child's education, we want to inform you of important changes to the law regarding school attendance as attached letter. These changes, are effective from 19th August 2024, are part of a new National Framework for Penalty Notices, including those for unauthorised holiday absences.

We understand that these new regulations might bring up some questions or concerns, and we want to assure you that we are here to support you through this transition.

2<sup>nd</sup> September 2024

### IMPORTANT NOTICE: CHANGES TO ATTENDANCE LAWS

We hope this message finds you and your family well and that you have had a restful we injuye into inessage into syot and you reality were and that you have not a restort summer. As we start a new academic year in supporting your child's education, we want to inform you of important changes to the law regarding school attendance. These changes, are effective from 15th August 2024, are part of a new National Framework for Penalty Notices, including those for unauthorised holiday absences.

We understand that these new regulations might bring up some questions or concerns, and we want to assure you that we are here to support you through this transition

### 1. National Threshold for Unauthorised Absences:

Beginning 19th August 2024, a penalty notice will be considered if your child accumulates 10 unauthorised sessions (equivalent to 5 school days) within a rolling 10-week school period, for any reason.

We understand the importance of family time, but under the new rules, taking your child out of school for a week's holiday during term time will now result in a penalty notice being issued.

Increased Penalty Fines:
 The fine for unauthorised absences will increase from £60 to £80 if paid within 21 days. If not paid within this period, the fine will rise to £160 if paid within 28 days.