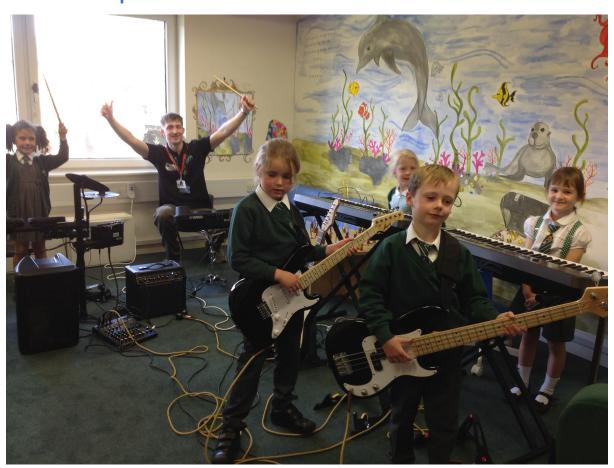

# 'Rock and Pop' Music Lessons!

We welcomed Rocksteady Music School last Friday. It's an incredible opportunity for the children to be in their very own bands with a choice of drums, keyboards, electric guitar, bass guitar or vocals.

These fun and inclusive lessons are taught by highly trained professional musicians who know how to inspire a life-long love of music. At the end of term, the bands will perform a concert for the school and their families on Friday 20th December in the morning. More information to follow.