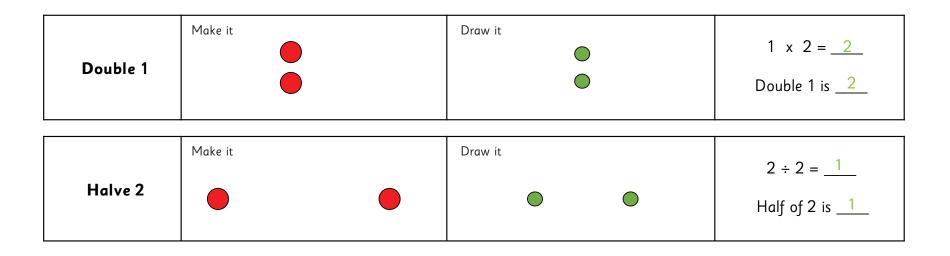

#### Example

# Doubling and halving

## Doubling and halving challenge

- 1. Working with a partner, choose a challenge card.
- 2. Use objects to make doubles and halves.
- **3.** Draw a representation of the double or halve and complete the number sentence and sentence stem on the challenge card.