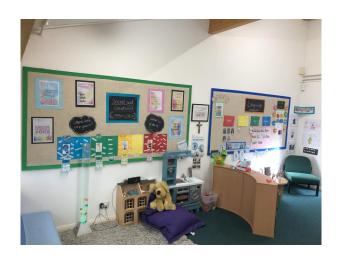

#### Our School Provision Hub - the 'Haven'

At St Mary's we are proud of being an inclusive school, where we can find and nurture the potential in every child.

We would like to thank one of our parents for their kind donation in helping us design and create a new sign for our Learning Hub.