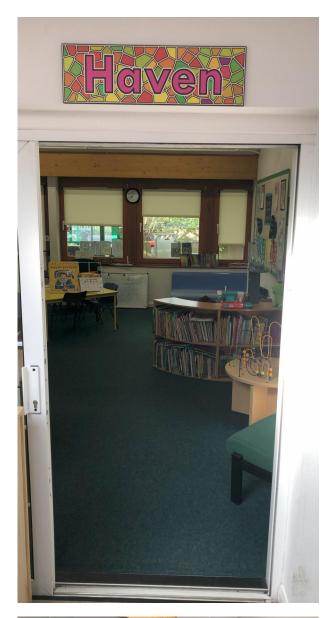

#### Our School Provision Hub - the 'Haven'

At St Mary's we are proud of being an inclusive school, where we can find and nurture the potential in every child.

We would like to thank one of our parents for their kind donation in helping us design and create a new sign for our Learning Hub.