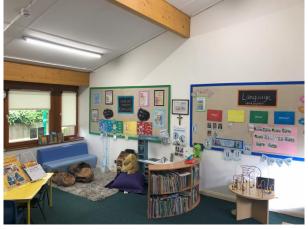

#### Our School Provision Hub - the 'Haven'

At St Mary's we are proud of being an inclusive school, where we can find and nurture the potential in every child.

We would like to thank one of our parents for their kind donation in helping us design and create a new sign for our Learning Hub.