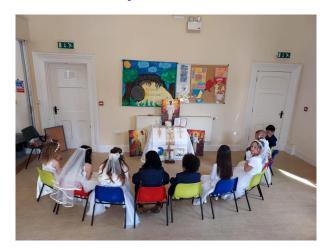

cession, Movie Night, Year 3 Reflection workshop, African Mask workshop, Skipping workshop and non-uniform day. To finish the half term off, the Faith in Action Group will be selling ice lollies every day after school.

As this is the final newsletter for this term, please see our school website which is regularly updated with our School Dates for your diary<sup>1</sup>

Have a lovely weekend and see you next Monday.

Mrs Janet McKinlay

Headteacher

<sup>&</sup>lt;sup>1</sup>https://www.stmarysmiddlewich.cheshire.sch.uk/page/dates-for-your-diary/149986

## **Congratulations to Year 6**

Well done to Year 6 who conducted themselves with such dedication and commitment during SATS week. They really wanted to do their utmost best. We are proud of them!





## **Holy Communion on 11th May**





















## **May Procession Monday 19th May**

Monday 19th May will be the big day for our Annual Marian Procession. Proceedings will begin at 10.30 am. Children will need to bring in white posies/flowers for the event. Parents and parishioners are welcome to join us to pray for peace in the world.







# **Bingo and Beetle drive**













## **School House of Dance Work Shop**

After a second House of Dance Workshop last week, the children were full of enthusiasm. Sign up if you want to book a place for your child.



## **Mixed Football Middlewich High**

Well done to St Mary's football team for **winning** the school football competition and representing the school in the local community. A great achievement!



## **St Mary's Nursery**



Please see our nursery page