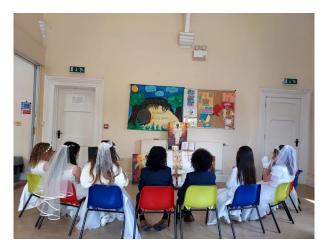

Movie Night, Year 3 Reflection workshop, African Mask workshop, Skipping workshop and non-uniform day. To finish the half term off, the Faith in Action Group will be selling ice lollies every day after school.

As this is the final newsletter for this term, please see our school website which is regularly updated with our School Dates for your diary<sup>1</sup>

Have a lovely weekend and see you next Monday.

Mrs Janet McKinlay

Headteacher

<sup>&</sup>lt;sup>1</sup>https://www.stmarysmiddlewich.cheshire.sch.uk/page/dates-for-your-diary/149986

## **Congratulations to Year 6**

Well done to Year 6 who conducted themselves with such dedication and commitment during SATS week. They really wanted to do their utmost best. We are proud of them!





## **Holy Communion on 11th May**





















## **May Procession Monday 19th May**

Monday 19th May will be the big day for our Annual Marian Procession. Proceedings will begin at 10.30 am. Children will need to bring in white posies/flowers for the event. Parents and parishioners are welcome to join us to pray for peace in the world.







# **Bingo and Beetle drive**













## **School House of Dance Work Shop**

After a second House of Dance Workshop last week, the children were full of enthusiasm. Sign up if you want to book a place for your child.



## **Mixed Football Middlewich High**

Well done to St Mary's football team for **winning** the school football competition and representing the school in the local community. A great achievement!



## **St Mary's Nursery**



Please see our nursery page for more