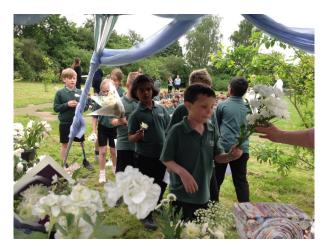

## **May Procession Monday 19th May**

Monday 19th May will be the big day for our Annual Marian Procession. Proceedings will begin at 10.30 am. Children will need to bring in white posies/flowers for the event. Parents and parishioners are welcome to join us to pray for peace in the world.